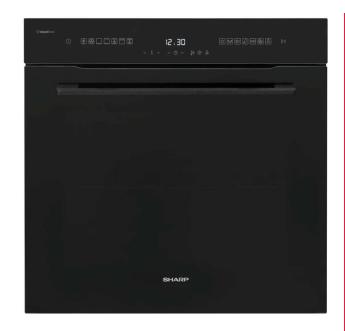

## SHARP

## SHARP OVEN STEAMBASE BLACK 78 L

Model Number: SH-KA74Z68BNHPL

| KEY FEATURES:       |                                    |
|---------------------|------------------------------------|
| Product Name:       | Oven                               |
| Installation Type:  | Built-In                           |
| Colour:             | Black                              |
| Capacity in Liters: | 78                                 |
| Main Oven Type:     | Multifunctional                    |
| Energy Rating:      | А                                  |
| Rated Power in W:   | 3100                               |
| Control:            | Digital Touch Display & Mechanical |

| SPECIFICATIONS:         |                     |
|-------------------------|---------------------|
| Open Door Type:         | Drop-Down           |
| Number of Shelf Levels: | 7                   |
| Functions:              | 9                   |
| Delay Start:            | Yes                 |
| Timer Type:             | Digital Touch Timer |
| Grill:                  | Yes                 |
| Child Lock:             | Yes                 |